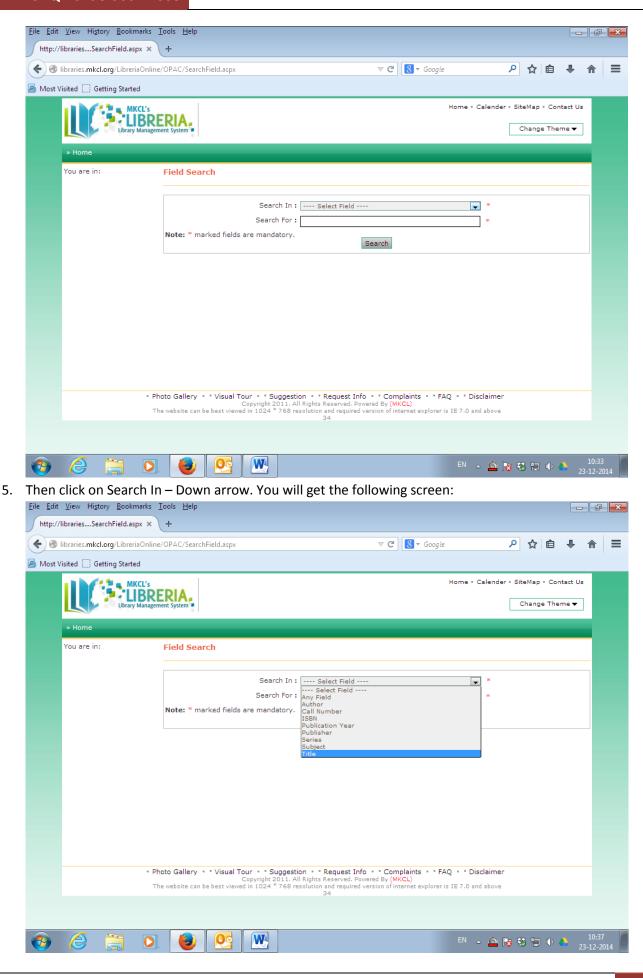

4. Click on Field Search. You will get the following screen:

MKCL QMS ISO 9001:2008

## TITLE: Library User Manual for MFS Students

DOC No.: Lib.Pro.01.Acquisition | Issue No.: 01 | Rev. No. : 01 Issued By : PH | Approved By : MR | Date : 29-10-2015

6. Select Title field and type the title of the book you want to read. You will get the following screen: