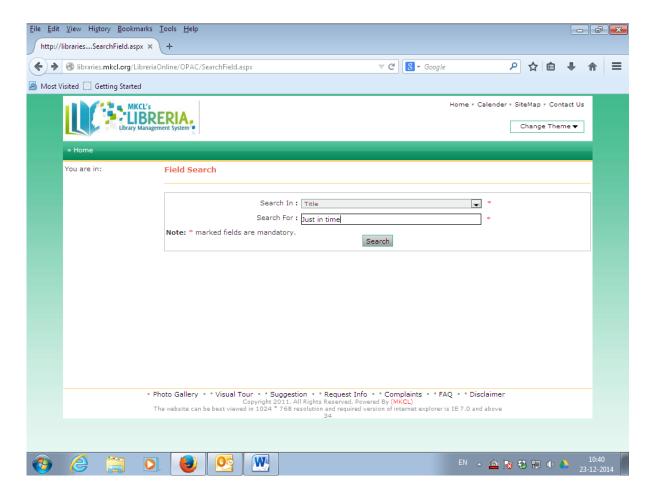

## TITLE: Library User Manual for MFS Students

DOC No.: Lib.Pro.01.Acquisition | Issue No.: 01 | Rev. No. : 01 Issued By : PH | Approved By : MR | Date : 29-10-2015

6. Select Title field and type the title of the book you want to read. You will get the following screen: