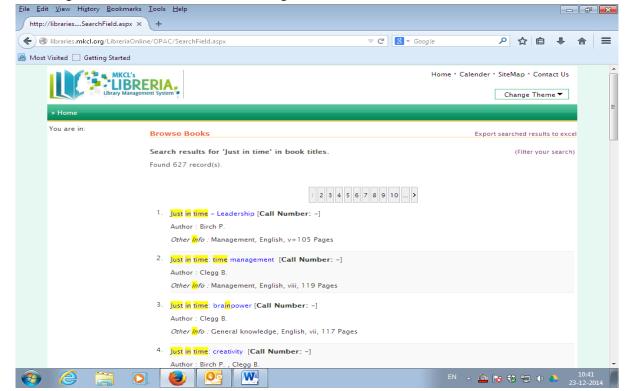

7. You will get the list of books which is showing as below:

8. Click on the book you want to read. You will get details of books as below:

|          | : <u>V</u> iew Hi <u>s</u> tory <u>B</u> ookmarks ]<br>/librariese/BookInfo.aspx <b>X</b> | [ools <u>H</u> elp<br>+                                                                                         |                                        |                                                                                          |                                |                                                                                            |      |            |     |                  | × |
|----------|-------------------------------------------------------------------------------------------|-----------------------------------------------------------------------------------------------------------------|----------------------------------------|------------------------------------------------------------------------------------------|--------------------------------|--------------------------------------------------------------------------------------------|------|------------|-----|------------------|---|
| <b>(</b> | libraries.mkcl.org/LibreriaOnline.<br>Visited ()) Getting Started                         |                                                                                                                 |                                        |                                                                                          | ▼ C <sup>e</sup> 8 - Goog      | le                                                                                         | ٩    | ☆ 🖻        | a 🕂 | Â                | ≡ |
|          | You are in: TopLinks<br>TopLinks<br>* Home                                                | Just in time - Leadership<br>ISBN:<br>Publisher:<br>Place:<br>Language:<br>Availability for<br>Issuing:         |                                        | Not Available<br>Kogan press, 2<br>New Delhi<br>English<br>0 of 0                        | 2005                           | Main Subject<br>• Management<br>Sub-Subject<br>• Not Available                             |      |            |     |                  | ^ |
|          |                                                                                           | hip                                                                                                             |                                        | Authors Details<br>Authors: Birch P<br>Editors: None<br>Translators: No<br>Transformers: |                                |                                                                                            |      | ш          |     |                  |   |
|          |                                                                                           | Other Details<br>Edition: Not Available<br>Volume: Not Available<br>Series: Not Available<br>Book Text<br>Type: | Size:<br>Binding Type:<br>No of Pages: | Paper Bound                                                                              | ht:25–30 cm]<br>I              | Price:<br>Price in Foreign<br>Currency:<br>Publication Year:<br>Other Publication<br>Year: | 2005 | vailable   |     |                  |   |
|          |                                                                                           | Free Enclosure(s)<br>None<br>Abstract<br>Not Available<br>Keywords<br>Just in time - Leadersh                   | ip                                     |                                                                                          | <b>Illustration(s)</b><br>None |                                                                                            |      |            |     |                  |   |
| <b>@</b> | (2)                                                                                       |                                                                                                                 | W                                      |                                                                                          |                                | EN 🔺 🙆                                                                                     | 8    | <b>; t</b> |     | 10:25<br>26-12-2 |   |